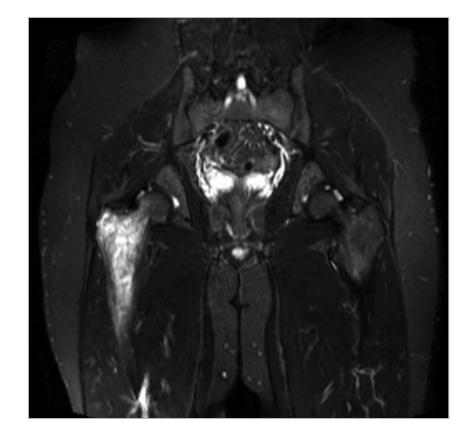

| 0                               |                 |

<sup>\*</sup>Other Procedure: ...

### Conclusion

- Most common presenting symptoms
- Most common locations
- Most common treatment
- 11.5% had pathologic fracture and most occurred at diagnosis

#### Limitations

- Retrospective study using existing medical records without ability to collect more information
- Small sample size of pathological fractures
- Data from a single academic institution

### Conclusion & Next Steps

- Characterizing features in MRIs
- Compare outcome between those with and without fractures



Image Credits: Radiopedia