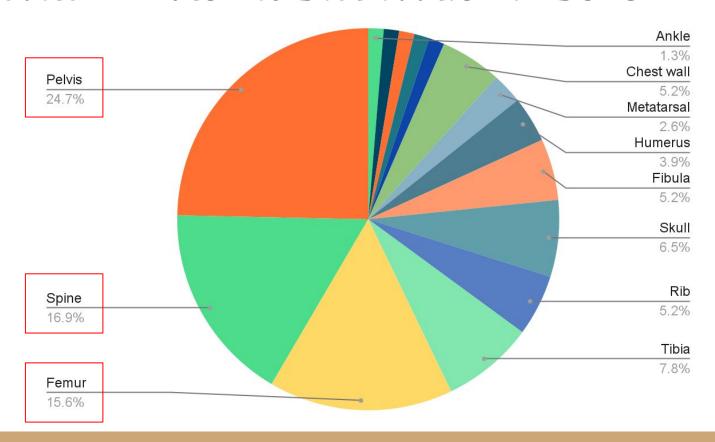

### Results - Anatomic Distribution in Bone

#### Introduction

- 2nd most common bone cancer
- Bone (87%) > soft tissue
- Common osseous locations: Pelvis, spine, long bones

#### Results - Between Fracture and non-Fracture Patients

|                         | All patients<br>(n=78) | No Fracture<br>(n=69)                                                                                                                                                                                                                                                                                                                                                                                                                                                                                                                                                                                                                                                                                                                                                                                                                                                                                                                                                                                                                                                                                                                                                                                                                                                                                                                                                                                                                                                                                                                                                                                                                                                                                                                                                                                                                                                                                                                                                                                                                                                                                                          | Fracture<br>(n=9)               | p-value         |
|-------------------------|------------------------|--------------------------------------------------------------------------------------------------------------------------------------------------------------------------------------------------------------------------------------------------------------------------------------------------------------------------------------------------------------------------------------------------------------------------------------------------------------------------------------------------------------------------------------------------------------------------------------------------------------------------------------------------------------------------------------------------------------------------------------------------------------------------------------------------------------------------------------------------------------------------------------------------------------------------------------------------------------------------------------------------------------------------------------------------------------------------------------------------------------------------------------------------------------------------------------------------------------------------------------------------------------------------------------------------------------------------------------------------------------------------------------------------------------------------------------------------------------------------------------------------------------------------------------------------------------------------------------------------------------------------------------------------------------------------------------------------------------------------------------------------------------------------------------------------------------------------------------------------------------------------------------------------------------------------------------------------------------------------------------------------------------------------------------------------------------------------------------------------------------------------------|---------------------------------|-----------------|
| Age                     |                        |                                                                                                                                                                                                                                                                                                                                                                                                                                                                                                                                                                                                                                                                                                                                                                                                                                                                                                                                                                                                                                                                                                                                                                                                                                                                                                                                                                                                                                                                                                                                                                                                                                                                                                                                                                                                                                                                                                                                                                                                                                                                                                                                |                                 | 0.071           |
| Median ± IQR (range)    | 10±8 (0.17-18)         | $10\pm8(0.17-18)$                                                                                                                                                                                                                                                                                                                                                                                                                                                                                                                                                                                                                                                                                                                                                                                                                                                                                                                                                                                                                                                                                                                                                                                                                                                                                                                                                                                                                                                                                                                                                                                                                                                                                                                                                                                                                                                                                                                                                                                                                                                                                                              | 5±7(0.83-16)                    |                 |
| Gender(F:M)             | 37:41                  | 33:36                                                                                                                                                                                                                                                                                                                                                                                                                                                                                                                                                                                                                                                                                                                                                                                                                                                                                                                                                                                                                                                                                                                                                                                                                                                                                                                                                                                                                                                                                                                                                                                                                                                                                                                                                                                                                                                                                                                                                                                                                                                                                                                          | 4:5                             | 1               |
| Location                |                        |                                                                                                                                                                                                                                                                                                                                                                                                                                                                                                                                                                                                                                                                                                                                                                                                                                                                                                                                                                                                                                                                                                                                                                                                                                                                                                                                                                                                                                                                                                                                                                                                                                                                                                                                                                                                                                                                                                                                                                                                                                                                                                                                | [H] 1 [H] 1 (C.C.)              | 0.005           |
| Axial skeleton          | 46(59%)                | 45(65.2%)                                                                                                                                                                                                                                                                                                                                                                                                                                                                                                                                                                                                                                                                                                                                                                                                                                                                                                                                                                                                                                                                                                                                                                                                                                                                                                                                                                                                                                                                                                                                                                                                                                                                                                                                                                                                                                                                                                                                                                                                                                                                                                                      | 1(11.1%)                        | SCHOOL SECURIOR |
| Lower extremity         | 26(33.3%)              | 19(27.5%)                                                                                                                                                                                                                                                                                                                                                                                                                                                                                                                                                                                                                                                                                                                                                                                                                                                                                                                                                                                                                                                                                                                                                                                                                                                                                                                                                                                                                                                                                                                                                                                                                                                                                                                                                                                                                                                                                                                                                                                                                                                                                                                      | 7(77.8%)                        |                 |
| Upper extremity         | 5(6.4%)                | 4(5.8%)                                                                                                                                                                                                                                                                                                                                                                                                                                                                                                                                                                                                                                                                                                                                                                                                                                                                                                                                                                                                                                                                                                                                                                                                                                                                                                                                                                                                                                                                                                                                                                                                                                                                                                                                                                                                                                                                                                                                                                                                                                                                                                                        | 1(11.1%)                        |                 |
| Unavailable             | 1(1.3%)                | 1(1.5%)                                                                                                                                                                                                                                                                                                                                                                                                                                                                                                                                                                                                                                                                                                                                                                                                                                                                                                                                                                                                                                                                                                                                                                                                                                                                                                                                                                                                                                                                                                                                                                                                                                                                                                                                                                                                                                                                                                                                                                                                                                                                                                                        | 0                               |                 |
| Presenting symptoms     | A C. Marine Conference | TO STATE OF THE ST | A CONTROL OF THE REAL PROPERTY. | 0.006           |
| Pain                    | 39(50%)                | 37(53.6%)                                                                                                                                                                                                                                                                                                                                                                                                                                                                                                                                                                                                                                                                                                                                                                                                                                                                                                                                                                                                                                                                                                                                                                                                                                                                                                                                                                                                                                                                                                                                                                                                                                                                                                                                                                                                                                                                                                                                                                                                                                                                                                                      | 2(22.2%)                        | 2.537(5)24.5    |
| Multiple symptoms       | 28(35.9%)              | 24(34.8%)                                                                                                                                                                                                                                                                                                                                                                                                                                                                                                                                                                                                                                                                                                                                                                                                                                                                                                                                                                                                                                                                                                                                                                                                                                                                                                                                                                                                                                                                                                                                                                                                                                                                                                                                                                                                                                                                                                                                                                                                                                                                                                                      | 4(44.4%)                        |                 |
| Swelling                | 7(9%)                  | 7(10.1%)                                                                                                                                                                                                                                                                                                                                                                                                                                                                                                                                                                                                                                                                                                                                                                                                                                                                                                                                                                                                                                                                                                                                                                                                                                                                                                                                                                                                                                                                                                                                                                                                                                                                                                                                                                                                                                                                                                                                                                                                                                                                                                                       | 0                               |                 |
| Unavailable             | 3(3.8%)                | 1(1.5%)                                                                                                                                                                                                                                                                                                                                                                                                                                                                                                                                                                                                                                                                                                                                                                                                                                                                                                                                                                                                                                                                                                                                                                                                                                                                                                                                                                                                                                                                                                                                                                                                                                                                                                                                                                                                                                                                                                                                                                                                                                                                                                                        | 2(22.2%)                        |                 |
| Limp                    | 1(1.3%)                | 0                                                                                                                                                                                                                                                                                                                                                                                                                                                                                                                                                                                                                                                                                                                                                                                                                                                                                                                                                                                                                                                                                                                                                                                                                                                                                                                                                                                                                                                                                                                                                                                                                                                                                                                                                                                                                                                                                                                                                                                                                                                                                                                              | 1(11.1%)                        |                 |
| Procedure               | 2:                     | į.                                                                                                                                                                                                                                                                                                                                                                                                                                                                                                                                                                                                                                                                                                                                                                                                                                                                                                                                                                                                                                                                                                                                                                                                                                                                                                                                                                                                                                                                                                                                                                                                                                                                                                                                                                                                                                                                                                                                                                                                                                                                                                                             |                                 | 0.092           |
| Resection               | 43(55%)                | 35(50.7%)                                                                                                                                                                                                                                                                                                                                                                                                                                                                                                                                                                                                                                                                                                                                                                                                                                                                                                                                                                                                                                                                                                                                                                                                                                                                                                                                                                                                                                                                                                                                                                                                                                                                                                                                                                                                                                                                                                                                                                                                                                                                                                                      | 8(89%)                          |                 |
| Radial ablation         | 7(9%)                  | 6(8.7%)                                                                                                                                                                                                                                                                                                                                                                                                                                                                                                                                                                                                                                                                                                                                                                                                                                                                                                                                                                                                                                                                                                                                                                                                                                                                                                                                                                                                                                                                                                                                                                                                                                                                                                                                                                                                                                                                                                                                                                                                                                                                                                                        | 1(11%)                          |                 |
| Other*                  | 5(6.4%)                | 5(7.2%)                                                                                                                                                                                                                                                                                                                                                                                                                                                                                                                                                                                                                                                                                                                                                                                                                                                                                                                                                                                                                                                                                                                                                                                                                                                                                                                                                                                                                                                                                                                                                                                                                                                                                                                                                                                                                                                                                                                                                                                                                                                                                                                        | 0                               |                 |
| Unavailable             | 23(29.5%)              | 23(33.3%)                                                                                                                                                                                                                                                                                                                                                                                                                                                                                                                                                                                                                                                                                                                                                                                                                                                                                                                                                                                                                                                                                                                                                                                                                                                                                                                                                                                                                                                                                                                                                                                                                                                                                                                                                                                                                                                                                                                                                                                                                                                                                                                      | 0                               |                 |
| Outcome                 |                        |                                                                                                                                                                                                                                                                                                                                                                                                                                                                                                                                                                                                                                                                                                                                                                                                                                                                                                                                                                                                                                                                                                                                                                                                                                                                                                                                                                                                                                                                                                                                                                                                                                                                                                                                                                                                                                                                                                                                                                                                                                                                                                                                |                                 | 0.816           |
| Remission               | 29(37.2%)              | 24(34.8%)                                                                                                                                                                                                                                                                                                                                                                                                                                                                                                                                                                                                                                                                                                                                                                                                                                                                                                                                                                                                                                                                                                                                                                                                                                                                                                                                                                                                                                                                                                                                                                                                                                                                                                                                                                                                                                                                                                                                                                                                                                                                                                                      | 5(55.6%)                        | 8-50-C-0-55-1-8 |
| Continuing treatment    | 16(20.5%)              | 15(21.7%)                                                                                                                                                                                                                                                                                                                                                                                                                                                                                                                                                                                                                                                                                                                                                                                                                                                                                                                                                                                                                                                                                                                                                                                                                                                                                                                                                                                                                                                                                                                                                                                                                                                                                                                                                                                                                                                                                                                                                                                                                                                                                                                      | 1(11.1%)                        |                 |
| Deceased/Relapsed       | 14(18%)                | 12(17.4%)                                                                                                                                                                                                                                                                                                                                                                                                                                                                                                                                                                                                                                                                                                                                                                                                                                                                                                                                                                                                                                                                                                                                                                                                                                                                                                                                                                                                                                                                                                                                                                                                                                                                                                                                                                                                                                                                                                                                                                                                                                                                                                                      | 2(22.2%)                        |                 |
| Disease Free            | 10(12.8%)              | 9(13%)                                                                                                                                                                                                                                                                                                                                                                                                                                                                                                                                                                                                                                                                                                                                                                                                                                                                                                                                                                                                                                                                                                                                                                                                                                                                                                                                                                                                                                                                                                                                                                                                                                                                                                                                                                                                                                                                                                                                                                                                                                                                                                                         | 1(11.1%)                        |                 |
| Other: Pallitative care | 1(1.3%)                | 1(1.4)                                                                                                                                                                                                                                                                                                                                                                                                                                                                                                                                                                                                                                                                                                                                                                                                                                                                                                                                                                                                                                                                                                                                                                                                                                                                                                                                                                                                                                                                                                                                                                                                                                                                                                                                                                                                                                                                                                                                                                                                                                                                                                                         | 0                               |                 |
| Unknown                 | 8(10.2%)               | 8(11.6%)                                                                                                                                                                                                                                                                                                                                                                                                                                                                                                                                                                                                                                                                                                                                                                                                                                                                                                                                                                                                                                                                                                                                                                                                                                                                                                                                                                                                                                                                                                                                                                                                                                                                                                                                                                                                                                                                                                                                                                                                                                                                                                                       | 0                               |                 |