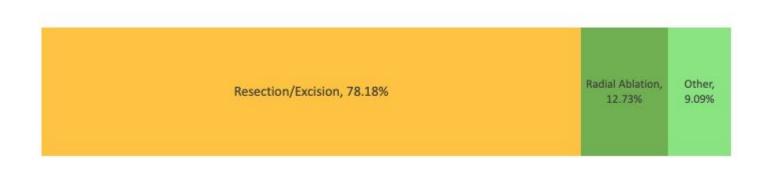

#### Results - Treatment

- Surgery resection/disarticulation/amputation: n=55 ()
  - 43: resection/excision
  - 7: amputations, disarticulation
  - 5: other craniotomy, irrigation, reconstruction, resuspension

#### Results - Between Fracture and non-Fracture Patients

|                         | All patients<br>(n=78) | No Fracture<br>(n=69)                                                                                                                                                                                                                                                                                                                                                                                                                                                                                                                                                                                                                                                                                                                                                                                                                                                                                                                                                                                                                                                                                                                                                                                                                                                                                                                                                                                                                                                                                                                                                                                                                                                                                                                                                                                                                                                                                                                                                                                                                                                                                                          | Fracture<br>(n=9)               | p-value         |
|-------------------------|------------------------|--------------------------------------------------------------------------------------------------------------------------------------------------------------------------------------------------------------------------------------------------------------------------------------------------------------------------------------------------------------------------------------------------------------------------------------------------------------------------------------------------------------------------------------------------------------------------------------------------------------------------------------------------------------------------------------------------------------------------------------------------------------------------------------------------------------------------------------------------------------------------------------------------------------------------------------------------------------------------------------------------------------------------------------------------------------------------------------------------------------------------------------------------------------------------------------------------------------------------------------------------------------------------------------------------------------------------------------------------------------------------------------------------------------------------------------------------------------------------------------------------------------------------------------------------------------------------------------------------------------------------------------------------------------------------------------------------------------------------------------------------------------------------------------------------------------------------------------------------------------------------------------------------------------------------------------------------------------------------------------------------------------------------------------------------------------------------------------------------------------------------------|---------------------------------|-----------------|
| Age                     |                        |                                                                                                                                                                                                                                                                                                                                                                                                                                                                                                                                                                                                                                                                                                                                                                                                                                                                                                                                                                                                                                                                                                                                                                                                                                                                                                                                                                                                                                                                                                                                                                                                                                                                                                                                                                                                                                                                                                                                                                                                                                                                                                                                |                                 | 0.071           |
| Median ± IQR (range)    | 10±8 (0.17-18)         | $10\pm8(0.17-18)$                                                                                                                                                                                                                                                                                                                                                                                                                                                                                                                                                                                                                                                                                                                                                                                                                                                                                                                                                                                                                                                                                                                                                                                                                                                                                                                                                                                                                                                                                                                                                                                                                                                                                                                                                                                                                                                                                                                                                                                                                                                                                                              | 5±7(0.83-16)                    |                 |
| Gender(F:M)             | 37:41                  | 33:36                                                                                                                                                                                                                                                                                                                                                                                                                                                                                                                                                                                                                                                                                                                                                                                                                                                                                                                                                                                                                                                                                                                                                                                                                                                                                                                                                                                                                                                                                                                                                                                                                                                                                                                                                                                                                                                                                                                                                                                                                                                                                                                          | 4:5                             | 1               |
| Location                |                        |                                                                                                                                                                                                                                                                                                                                                                                                                                                                                                                                                                                                                                                                                                                                                                                                                                                                                                                                                                                                                                                                                                                                                                                                                                                                                                                                                                                                                                                                                                                                                                                                                                                                                                                                                                                                                                                                                                                                                                                                                                                                                                                                | [H] 1 [H] 1 (C.C.)              | 0.005           |
| Axial skeleton          | 46(59%)                | 45(65.2%)                                                                                                                                                                                                                                                                                                                                                                                                                                                                                                                                                                                                                                                                                                                                                                                                                                                                                                                                                                                                                                                                                                                                                                                                                                                                                                                                                                                                                                                                                                                                                                                                                                                                                                                                                                                                                                                                                                                                                                                                                                                                                                                      | 1(11.1%)                        | SCHOOL SECURIOR |
| Lower extremity         | 26(33.3%)              | 19(27.5%)                                                                                                                                                                                                                                                                                                                                                                                                                                                                                                                                                                                                                                                                                                                                                                                                                                                                                                                                                                                                                                                                                                                                                                                                                                                                                                                                                                                                                                                                                                                                                                                                                                                                                                                                                                                                                                                                                                                                                                                                                                                                                                                      | 7(77.8%)                        |                 |
| Upper extremity         | 5(6.4%)                | 4(5.8%)                                                                                                                                                                                                                                                                                                                                                                                                                                                                                                                                                                                                                                                                                                                                                                                                                                                                                                                                                                                                                                                                                                                                                                                                                                                                                                                                                                                                                                                                                                                                                                                                                                                                                                                                                                                                                                                                                                                                                                                                                                                                                                                        | 1(11.1%)                        |                 |
| Unavailable             | 1(1.3%)                | 1(1.5%)                                                                                                                                                                                                                                                                                                                                                                                                                                                                                                                                                                                                                                                                                                                                                                                                                                                                                                                                                                                                                                                                                                                                                                                                                                                                                                                                                                                                                                                                                                                                                                                                                                                                                                                                                                                                                                                                                                                                                                                                                                                                                                                        | 0                               |                 |
| Presenting symptoms     | A C. Marine Conference | TO STATE OF THE ST | A CONTROL OF THE REAL PROPERTY. | 0.006           |
| Pain                    | 39(50%)                | 37(53.6%)                                                                                                                                                                                                                                                                                                                                                                                                                                                                                                                                                                                                                                                                                                                                                                                                                                                                                                                                                                                                                                                                                                                                                                                                                                                                                                                                                                                                                                                                                                                                                                                                                                                                                                                                                                                                                                                                                                                                                                                                                                                                                                                      | 2(22.2%)                        | 2.537(5)24.5    |
| Multiple symptoms       | 28(35.9%)              | 24(34.8%)                                                                                                                                                                                                                                                                                                                                                                                                                                                                                                                                                                                                                                                                                                                                                                                                                                                                                                                                                                                                                                                                                                                                                                                                                                                                                                                                                                                                                                                                                                                                                                                                                                                                                                                                                                                                                                                                                                                                                                                                                                                                                                                      | 4(44.4%)                        |                 |
| Swelling                | 7(9%)                  | 7(10.1%)                                                                                                                                                                                                                                                                                                                                                                                                                                                                                                                                                                                                                                                                                                                                                                                                                                                                                                                                                                                                                                                                                                                                                                                                                                                                                                                                                                                                                                                                                                                                                                                                                                                                                                                                                                                                                                                                                                                                                                                                                                                                                                                       | 0                               |                 |
| Unavailable             | 3(3.8%)                | 1(1.5%)                                                                                                                                                                                                                                                                                                                                                                                                                                                                                                                                                                                                                                                                                                                                                                                                                                                                                                                                                                                                                                                                                                                                                                                                                                                                                                                                                                                                                                                                                                                                                                                                                                                                                                                                                                                                                                                                                                                                                                                                                                                                                                                        | 2(22.2%)                        |                 |
| Limp                    | 1(1.3%)                | 0                                                                                                                                                                                                                                                                                                                                                                                                                                                                                                                                                                                                                                                                                                                                                                                                                                                                                                                                                                                                                                                                                                                                                                                                                                                                                                                                                                                                                                                                                                                                                                                                                                                                                                                                                                                                                                                                                                                                                                                                                                                                                                                              | 1(11.1%)                        |                 |
| Procedure               | 2:                     | į.                                                                                                                                                                                                                                                                                                                                                                                                                                                                                                                                                                                                                                                                                                                                                                                                                                                                                                                                                                                                                                                                                                                                                                                                                                                                                                                                                                                                                                                                                                                                                                                                                                                                                                                                                                                                                                                                                                                                                                                                                                                                                                                             |                                 | 0.092           |
| Resection               | 43(55%)                | 35(50.7%)                                                                                                                                                                                                                                                                                                                                                                                                                                                                                                                                                                                                                                                                                                                                                                                                                                                                                                                                                                                                                                                                                                                                                                                                                                                                                                                                                                                                                                                                                                                                                                                                                                                                                                                                                                                                                                                                                                                                                                                                                                                                                                                      | 8(89%)                          |                 |
| Radial ablation         | 7(9%)                  | 6(8.7%)                                                                                                                                                                                                                                                                                                                                                                                                                                                                                                                                                                                                                                                                                                                                                                                                                                                                                                                                                                                                                                                                                                                                                                                                                                                                                                                                                                                                                                                                                                                                                                                                                                                                                                                                                                                                                                                                                                                                                                                                                                                                                                                        | 1(11%)                          |                 |
| Other*                  | 5(6.4%)                | 5(7.2%)                                                                                                                                                                                                                                                                                                                                                                                                                                                                                                                                                                                                                                                                                                                                                                                                                                                                                                                                                                                                                                                                                                                                                                                                                                                                                                                                                                                                                                                                                                                                                                                                                                                                                                                                                                                                                                                                                                                                                                                                                                                                                                                        | 0                               |                 |
| Unavailable             | 23(29.5%)              | 23(33.3%)                                                                                                                                                                                                                                                                                                                                                                                                                                                                                                                                                                                                                                                                                                                                                                                                                                                                                                                                                                                                                                                                                                                                                                                                                                                                                                                                                                                                                                                                                                                                                                                                                                                                                                                                                                                                                                                                                                                                                                                                                                                                                                                      | 0                               |                 |
| Outcome                 |                        |                                                                                                                                                                                                                                                                                                                                                                                                                                                                                                                                                                                                                                                                                                                                                                                                                                                                                                                                                                                                                                                                                                                                                                                                                                                                                                                                                                                                                                                                                                                                                                                                                                                                                                                                                                                                                                                                                                                                                                                                                                                                                                                                |                                 | 0.816           |
| Remission               | 29(37.2%)              | 24(34.8%)                                                                                                                                                                                                                                                                                                                                                                                                                                                                                                                                                                                                                                                                                                                                                                                                                                                                                                                                                                                                                                                                                                                                                                                                                                                                                                                                                                                                                                                                                                                                                                                                                                                                                                                                                                                                                                                                                                                                                                                                                                                                                                                      | 5(55.6%)                        | 8-50-C-0-55-1-8 |
| Continuing treatment    | 16(20.5%)              | 15(21.7%)                                                                                                                                                                                                                                                                                                                                                                                                                                                                                                                                                                                                                                                                                                                                                                                                                                                                                                                                                                                                                                                                                                                                                                                                                                                                                                                                                                                                                                                                                                                                                                                                                                                                                                                                                                                                                                                                                                                                                                                                                                                                                                                      | 1(11.1%)                        |                 |
| Deceased/Relapsed       | 14(18%)                | 12(17.4%)                                                                                                                                                                                                                                                                                                                                                                                                                                                                                                                                                                                                                                                                                                                                                                                                                                                                                                                                                                                                                                                                                                                                                                                                                                                                                                                                                                                                                                                                                                                                                                                                                                                                                                                                                                                                                                                                                                                                                                                                                                                                                                                      | 2(22.2%)                        |                 |
| Disease Free            | 10(12.8%)              | 9(13%)                                                                                                                                                                                                                                                                                                                                                                                                                                                                                                                                                                                                                                                                                                                                                                                                                                                                                                                                                                                                                                                                                                                                                                                                                                                                                                                                                                                                                                                                                                                                                                                                                                                                                                                                                                                                                                                                                                                                                                                                                                                                                                                         | 1(11.1%)                        |                 |
| Other: Pallitative care | 1(1.3%)                | 1(1.4)                                                                                                                                                                                                                                                                                                                                                                                                                                                                                                                                                                                                                                                                                                                                                                                                                                                                                                                                                                                                                                                                                                                                                                                                                                                                                                                                                                                                                                                                                                                                                                                                                                                                                                                                                                                                                                                                                                                                                                                                                                                                                                                         | 0                               |                 |
| Unknown                 | 8(10.2%)               | 8(11.6%)                                                                                                                                                                                                                                                                                                                                                                                                                                                                                                                                                                                                                                                                                                                                                                                                                                                                                                                                                                                                                                                                                                                                                                                                                                                                                                                                                                                                                                                                                                                                                                                                                                                                                                                                                                                                                                                                                                                                                                                                                                                                                                                       | 0                               |                 |

<sup>\*</sup>Other Procedure: ...