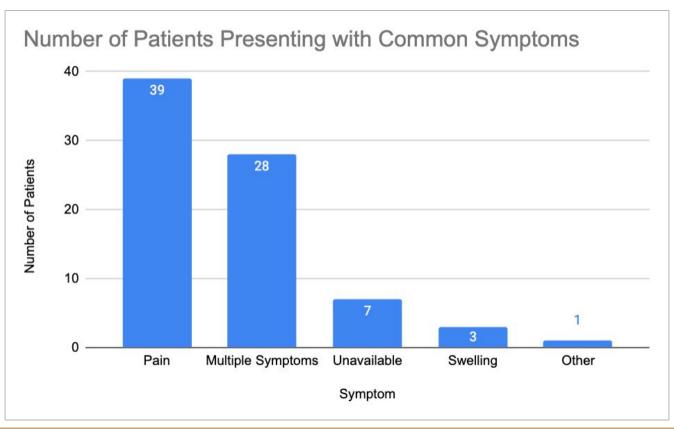

# Results - Symptoms

#### Results - Between Fracture and non-Fracture Patients

|                         | All patients<br>(n=78) | No Fracture<br>(n=69)                                                                                                                                                                                                                                                                                                                                                                                                                                                                                                                                                                                                                                                                                                                                                                                                                                                                                                                                                                                                                                                                                                                                                                                                                                                                                                                                                                                                                                                                                                                                                                                                                                                                                                                                                                                                                                                                                                                                                                                                                                                                                                          | Fracture<br>(n=9)               | p-value         |
|-------------------------|------------------------|--------------------------------------------------------------------------------------------------------------------------------------------------------------------------------------------------------------------------------------------------------------------------------------------------------------------------------------------------------------------------------------------------------------------------------------------------------------------------------------------------------------------------------------------------------------------------------------------------------------------------------------------------------------------------------------------------------------------------------------------------------------------------------------------------------------------------------------------------------------------------------------------------------------------------------------------------------------------------------------------------------------------------------------------------------------------------------------------------------------------------------------------------------------------------------------------------------------------------------------------------------------------------------------------------------------------------------------------------------------------------------------------------------------------------------------------------------------------------------------------------------------------------------------------------------------------------------------------------------------------------------------------------------------------------------------------------------------------------------------------------------------------------------------------------------------------------------------------------------------------------------------------------------------------------------------------------------------------------------------------------------------------------------------------------------------------------------------------------------------------------------|---------------------------------|-----------------|
| Age                     |                        |                                                                                                                                                                                                                                                                                                                                                                                                                                                                                                                                                                                                                                                                                                                                                                                                                                                                                                                                                                                                                                                                                                                                                                                                                                                                                                                                                                                                                                                                                                                                                                                                                                                                                                                                                                                                                                                                                                                                                                                                                                                                                                                                |                                 | 0.071           |
| Median ± IQR (range)    | 10±8 (0.17-18)         | $10\pm8(0.17-18)$                                                                                                                                                                                                                                                                                                                                                                                                                                                                                                                                                                                                                                                                                                                                                                                                                                                                                                                                                                                                                                                                                                                                                                                                                                                                                                                                                                                                                                                                                                                                                                                                                                                                                                                                                                                                                                                                                                                                                                                                                                                                                                              | 5±7(0.83-16)                    |                 |
| Gender(F:M)             | 37:41                  | 33:36                                                                                                                                                                                                                                                                                                                                                                                                                                                                                                                                                                                                                                                                                                                                                                                                                                                                                                                                                                                                                                                                                                                                                                                                                                                                                                                                                                                                                                                                                                                                                                                                                                                                                                                                                                                                                                                                                                                                                                                                                                                                                                                          | 4:5                             | 1               |
| Location                |                        |                                                                                                                                                                                                                                                                                                                                                                                                                                                                                                                                                                                                                                                                                                                                                                                                                                                                                                                                                                                                                                                                                                                                                                                                                                                                                                                                                                                                                                                                                                                                                                                                                                                                                                                                                                                                                                                                                                                                                                                                                                                                                                                                | [H] 1 [H] 1 (C.C.)              | 0.005           |
| Axial skeleton          | 46(59%)                | 45(65.2%)                                                                                                                                                                                                                                                                                                                                                                                                                                                                                                                                                                                                                                                                                                                                                                                                                                                                                                                                                                                                                                                                                                                                                                                                                                                                                                                                                                                                                                                                                                                                                                                                                                                                                                                                                                                                                                                                                                                                                                                                                                                                                                                      | 1(11.1%)                        | SCHOOL SECURIOR |
| Lower extremity         | 26(33.3%)              | 19(27.5%)                                                                                                                                                                                                                                                                                                                                                                                                                                                                                                                                                                                                                                                                                                                                                                                                                                                                                                                                                                                                                                                                                                                                                                                                                                                                                                                                                                                                                                                                                                                                                                                                                                                                                                                                                                                                                                                                                                                                                                                                                                                                                                                      | 7(77.8%)                        |                 |
| Upper extremity         | 5(6.4%)                | 4(5.8%)                                                                                                                                                                                                                                                                                                                                                                                                                                                                                                                                                                                                                                                                                                                                                                                                                                                                                                                                                                                                                                                                                                                                                                                                                                                                                                                                                                                                                                                                                                                                                                                                                                                                                                                                                                                                                                                                                                                                                                                                                                                                                                                        | 1(11.1%)                        |                 |
| Unavailable             | 1(1.3%)                | 1(1.5%)                                                                                                                                                                                                                                                                                                                                                                                                                                                                                                                                                                                                                                                                                                                                                                                                                                                                                                                                                                                                                                                                                                                                                                                                                                                                                                                                                                                                                                                                                                                                                                                                                                                                                                                                                                                                                                                                                                                                                                                                                                                                                                                        | 0                               |                 |
| Presenting symptoms     | A C. Marine Conference | TO STATE OF THE ST | A CONTROL OF THE REAL PROPERTY. | 0.006           |
| Pain                    | 39(50%)                | 37(53.6%)                                                                                                                                                                                                                                                                                                                                                                                                                                                                                                                                                                                                                                                                                                                                                                                                                                                                                                                                                                                                                                                                                                                                                                                                                                                                                                                                                                                                                                                                                                                                                                                                                                                                                                                                                                                                                                                                                                                                                                                                                                                                                                                      | 2(22.2%)                        | 2.537(5)24.5    |
| Multiple symptoms       | 28(35.9%)              | 24(34.8%)                                                                                                                                                                                                                                                                                                                                                                                                                                                                                                                                                                                                                                                                                                                                                                                                                                                                                                                                                                                                                                                                                                                                                                                                                                                                                                                                                                                                                                                                                                                                                                                                                                                                                                                                                                                                                                                                                                                                                                                                                                                                                                                      | 4(44.4%)                        |                 |
| Swelling                | 7(9%)                  | 7(10.1%)                                                                                                                                                                                                                                                                                                                                                                                                                                                                                                                                                                                                                                                                                                                                                                                                                                                                                                                                                                                                                                                                                                                                                                                                                                                                                                                                                                                                                                                                                                                                                                                                                                                                                                                                                                                                                                                                                                                                                                                                                                                                                                                       | 0                               |                 |
| Unavailable             | 3(3.8%)                | 1(1.5%)                                                                                                                                                                                                                                                                                                                                                                                                                                                                                                                                                                                                                                                                                                                                                                                                                                                                                                                                                                                                                                                                                                                                                                                                                                                                                                                                                                                                                                                                                                                                                                                                                                                                                                                                                                                                                                                                                                                                                                                                                                                                                                                        | 2(22.2%)                        |                 |
| Limp                    | 1(1.3%)                | 0                                                                                                                                                                                                                                                                                                                                                                                                                                                                                                                                                                                                                                                                                                                                                                                                                                                                                                                                                                                                                                                                                                                                                                                                                                                                                                                                                                                                                                                                                                                                                                                                                                                                                                                                                                                                                                                                                                                                                                                                                                                                                                                              | 1(11.1%)                        |                 |
| Procedure               | 2:                     | į.                                                                                                                                                                                                                                                                                                                                                                                                                                                                                                                                                                                                                                                                                                                                                                                                                                                                                                                                                                                                                                                                                                                                                                                                                                                                                                                                                                                                                                                                                                                                                                                                                                                                                                                                                                                                                                                                                                                                                                                                                                                                                                                             |                                 | 0.092           |
| Resection               | 43(55%)                | 35(50.7%)                                                                                                                                                                                                                                                                                                                                                                                                                                                                                                                                                                                                                                                                                                                                                                                                                                                                                                                                                                                                                                                                                                                                                                                                                                                                                                                                                                                                                                                                                                                                                                                                                                                                                                                                                                                                                                                                                                                                                                                                                                                                                                                      | 8(89%)                          |                 |
| Radial ablation         | 7(9%)                  | 6(8.7%)                                                                                                                                                                                                                                                                                                                                                                                                                                                                                                                                                                                                                                                                                                                                                                                                                                                                                                                                                                                                                                                                                                                                                                                                                                                                                                                                                                                                                                                                                                                                                                                                                                                                                                                                                                                                                                                                                                                                                                                                                                                                                                                        | 1(11%)                          |                 |
| Other*                  | 5(6.4%)                | 5(7.2%)                                                                                                                                                                                                                                                                                                                                                                                                                                                                                                                                                                                                                                                                                                                                                                                                                                                                                                                                                                                                                                                                                                                                                                                                                                                                                                                                                                                                                                                                                                                                                                                                                                                                                                                                                                                                                                                                                                                                                                                                                                                                                                                        | 0                               |                 |
| Unavailable             | 23(29.5%)              | 23(33.3%)                                                                                                                                                                                                                                                                                                                                                                                                                                                                                                                                                                                                                                                                                                                                                                                                                                                                                                                                                                                                                                                                                                                                                                                                                                                                                                                                                                                                                                                                                                                                                                                                                                                                                                                                                                                                                                                                                                                                                                                                                                                                                                                      | 0                               |                 |
| Outcome                 |                        |                                                                                                                                                                                                                                                                                                                                                                                                                                                                                                                                                                                                                                                                                                                                                                                                                                                                                                                                                                                                                                                                                                                                                                                                                                                                                                                                                                                                                                                                                                                                                                                                                                                                                                                                                                                                                                                                                                                                                                                                                                                                                                                                |                                 | 0.816           |
| Remission               | 29(37.2%)              | 24(34.8%)                                                                                                                                                                                                                                                                                                                                                                                                                                                                                                                                                                                                                                                                                                                                                                                                                                                                                                                                                                                                                                                                                                                                                                                                                                                                                                                                                                                                                                                                                                                                                                                                                                                                                                                                                                                                                                                                                                                                                                                                                                                                                                                      | 5(55.6%)                        | 8-50-C-0-55-1-8 |
| Continuing treatment    | 16(20.5%)              | 15(21.7%)                                                                                                                                                                                                                                                                                                                                                                                                                                                                                                                                                                                                                                                                                                                                                                                                                                                                                                                                                                                                                                                                                                                                                                                                                                                                                                                                                                                                                                                                                                                                                                                                                                                                                                                                                                                                                                                                                                                                                                                                                                                                                                                      | 1(11.1%)                        |                 |
| Deceased/Relapsed       | 14(18%)                | 12(17.4%)                                                                                                                                                                                                                                                                                                                                                                                                                                                                                                                                                                                                                                                                                                                                                                                                                                                                                                                                                                                                                                                                                                                                                                                                                                                                                                                                                                                                                                                                                                                                                                                                                                                                                                                                                                                                                                                                                                                                                                                                                                                                                                                      | 2(22.2%)                        |                 |
| Disease Free            | 10(12.8%)              | 9(13%)                                                                                                                                                                                                                                                                                                                                                                                                                                                                                                                                                                                                                                                                                                                                                                                                                                                                                                                                                                                                                                                                                                                                                                                                                                                                                                                                                                                                                                                                                                                                                                                                                                                                                                                                                                                                                                                                                                                                                                                                                                                                                                                         | 1(11.1%)                        |                 |
| Other: Pallitative care | 1(1.3%)                | 1(1.4)                                                                                                                                                                                                                                                                                                                                                                                                                                                                                                                                                                                                                                                                                                                                                                                                                                                                                                                                                                                                                                                                                                                                                                                                                                                                                                                                                                                                                                                                                                                                                                                                                                                                                                                                                                                                                                                                                                                                                                                                                                                                                                                         | 0                               |                 |
| Unknown                 | 8(10.2%)               | 8(11.6%)                                                                                                                                                                                                                                                                                                                                                                                                                                                                                                                                                                                                                                                                                                                                                                                                                                                                                                                                                                                                                                                                                                                                                                                                                                                                                                                                                                                                                                                                                                                                                                                                                                                                                                                                                                                                                                                                                                                                                                                                                                                                                                                       | 0                               |                 |