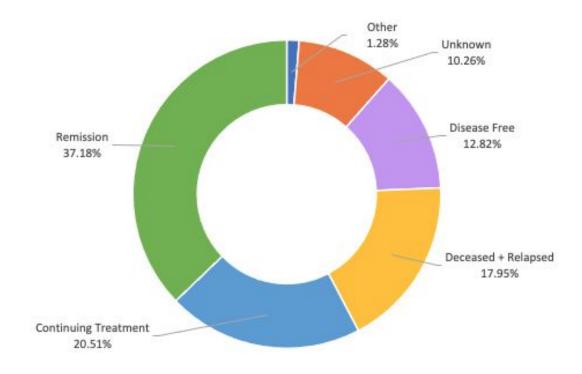

#### Results - Outcome

- Continuing Treatment, n = 16
- Remission, n = 29
- Disease Free, n = 10
- Deceased + Relapsed, n = 14
- Other, n = 1
- Unknown, n = 8

#### Results - Between Fracture and non-Fracture Patients

|                         | All patients<br>(n=78) | No Fracture<br>(n=69)                                                                                                                                                                                                                                                                                                                                                                                                                                                                                                                                                                                                                                                                                                                                                                                                                                                                                                                                                                                                                                                                                                                                                                                                                                                                                                                                                                                                                                                                                                                                                                                                                                                                                                                                                                                                                                                                                                                                                                                                                                                                                                          | Fracture<br>(n=9)               | p-value         |
|-------------------------|------------------------|--------------------------------------------------------------------------------------------------------------------------------------------------------------------------------------------------------------------------------------------------------------------------------------------------------------------------------------------------------------------------------------------------------------------------------------------------------------------------------------------------------------------------------------------------------------------------------------------------------------------------------------------------------------------------------------------------------------------------------------------------------------------------------------------------------------------------------------------------------------------------------------------------------------------------------------------------------------------------------------------------------------------------------------------------------------------------------------------------------------------------------------------------------------------------------------------------------------------------------------------------------------------------------------------------------------------------------------------------------------------------------------------------------------------------------------------------------------------------------------------------------------------------------------------------------------------------------------------------------------------------------------------------------------------------------------------------------------------------------------------------------------------------------------------------------------------------------------------------------------------------------------------------------------------------------------------------------------------------------------------------------------------------------------------------------------------------------------------------------------------------------|---------------------------------|-----------------|
| Age                     |                        |                                                                                                                                                                                                                                                                                                                                                                                                                                                                                                                                                                                                                                                                                                                                                                                                                                                                                                                                                                                                                                                                                                                                                                                                                                                                                                                                                                                                                                                                                                                                                                                                                                                                                                                                                                                                                                                                                                                                                                                                                                                                                                                                |                                 | 0.071           |
| Median ± IQR (range)    | 10±8 (0.17-18)         | $10\pm8(0.17-18)$                                                                                                                                                                                                                                                                                                                                                                                                                                                                                                                                                                                                                                                                                                                                                                                                                                                                                                                                                                                                                                                                                                                                                                                                                                                                                                                                                                                                                                                                                                                                                                                                                                                                                                                                                                                                                                                                                                                                                                                                                                                                                                              | 5±7(0.83-16)                    |                 |
| Gender(F:M)             | 37:41                  | 33:36                                                                                                                                                                                                                                                                                                                                                                                                                                                                                                                                                                                                                                                                                                                                                                                                                                                                                                                                                                                                                                                                                                                                                                                                                                                                                                                                                                                                                                                                                                                                                                                                                                                                                                                                                                                                                                                                                                                                                                                                                                                                                                                          | 4:5                             | 1               |
| Location                |                        |                                                                                                                                                                                                                                                                                                                                                                                                                                                                                                                                                                                                                                                                                                                                                                                                                                                                                                                                                                                                                                                                                                                                                                                                                                                                                                                                                                                                                                                                                                                                                                                                                                                                                                                                                                                                                                                                                                                                                                                                                                                                                                                                | [H] 1 [H] 1 (C.C.)              | 0.005           |
| Axial skeleton          | 46(59%)                | 45(65.2%)                                                                                                                                                                                                                                                                                                                                                                                                                                                                                                                                                                                                                                                                                                                                                                                                                                                                                                                                                                                                                                                                                                                                                                                                                                                                                                                                                                                                                                                                                                                                                                                                                                                                                                                                                                                                                                                                                                                                                                                                                                                                                                                      | 1(11.1%)                        | SCHOOL SECURIOR |
| Lower extremity         | 26(33.3%)              | 19(27.5%)                                                                                                                                                                                                                                                                                                                                                                                                                                                                                                                                                                                                                                                                                                                                                                                                                                                                                                                                                                                                                                                                                                                                                                                                                                                                                                                                                                                                                                                                                                                                                                                                                                                                                                                                                                                                                                                                                                                                                                                                                                                                                                                      | 7(77.8%)                        |                 |
| Upper extremity         | 5(6.4%)                | 4(5.8%)                                                                                                                                                                                                                                                                                                                                                                                                                                                                                                                                                                                                                                                                                                                                                                                                                                                                                                                                                                                                                                                                                                                                                                                                                                                                                                                                                                                                                                                                                                                                                                                                                                                                                                                                                                                                                                                                                                                                                                                                                                                                                                                        | 1(11.1%)                        |                 |
| Unavailable             | 1(1.3%)                | 1(1.5%)                                                                                                                                                                                                                                                                                                                                                                                                                                                                                                                                                                                                                                                                                                                                                                                                                                                                                                                                                                                                                                                                                                                                                                                                                                                                                                                                                                                                                                                                                                                                                                                                                                                                                                                                                                                                                                                                                                                                                                                                                                                                                                                        | 0                               |                 |
| Presenting symptoms     | A C. Marine Conference | TO STATE OF THE ST | A CONTROL OF THE REAL PROPERTY. | 0.006           |
| Pain                    | 39(50%)                | 37(53.6%)                                                                                                                                                                                                                                                                                                                                                                                                                                                                                                                                                                                                                                                                                                                                                                                                                                                                                                                                                                                                                                                                                                                                                                                                                                                                                                                                                                                                                                                                                                                                                                                                                                                                                                                                                                                                                                                                                                                                                                                                                                                                                                                      | 2(22.2%)                        | 2.537(5)24.5    |
| Multiple symptoms       | 28(35.9%)              | 24(34.8%)                                                                                                                                                                                                                                                                                                                                                                                                                                                                                                                                                                                                                                                                                                                                                                                                                                                                                                                                                                                                                                                                                                                                                                                                                                                                                                                                                                                                                                                                                                                                                                                                                                                                                                                                                                                                                                                                                                                                                                                                                                                                                                                      | 4(44.4%)                        |                 |
| Swelling                | 7(9%)                  | 7(10.1%)                                                                                                                                                                                                                                                                                                                                                                                                                                                                                                                                                                                                                                                                                                                                                                                                                                                                                                                                                                                                                                                                                                                                                                                                                                                                                                                                                                                                                                                                                                                                                                                                                                                                                                                                                                                                                                                                                                                                                                                                                                                                                                                       | 0                               |                 |
| Unavailable             | 3(3.8%)                | 1(1.5%)                                                                                                                                                                                                                                                                                                                                                                                                                                                                                                                                                                                                                                                                                                                                                                                                                                                                                                                                                                                                                                                                                                                                                                                                                                                                                                                                                                                                                                                                                                                                                                                                                                                                                                                                                                                                                                                                                                                                                                                                                                                                                                                        | 2(22.2%)                        |                 |
| Limp                    | 1(1.3%)                | 0                                                                                                                                                                                                                                                                                                                                                                                                                                                                                                                                                                                                                                                                                                                                                                                                                                                                                                                                                                                                                                                                                                                                                                                                                                                                                                                                                                                                                                                                                                                                                                                                                                                                                                                                                                                                                                                                                                                                                                                                                                                                                                                              | 1(11.1%)                        |                 |
| Procedure               | 2:                     | į.                                                                                                                                                                                                                                                                                                                                                                                                                                                                                                                                                                                                                                                                                                                                                                                                                                                                                                                                                                                                                                                                                                                                                                                                                                                                                                                                                                                                                                                                                                                                                                                                                                                                                                                                                                                                                                                                                                                                                                                                                                                                                                                             |                                 | 0.092           |
| Resection               | 43(55%)                | 35(50.7%)                                                                                                                                                                                                                                                                                                                                                                                                                                                                                                                                                                                                                                                                                                                                                                                                                                                                                                                                                                                                                                                                                                                                                                                                                                                                                                                                                                                                                                                                                                                                                                                                                                                                                                                                                                                                                                                                                                                                                                                                                                                                                                                      | 8(89%)                          |                 |
| Radial ablation         | 7(9%)                  | 6(8.7%)                                                                                                                                                                                                                                                                                                                                                                                                                                                                                                                                                                                                                                                                                                                                                                                                                                                                                                                                                                                                                                                                                                                                                                                                                                                                                                                                                                                                                                                                                                                                                                                                                                                                                                                                                                                                                                                                                                                                                                                                                                                                                                                        | 1(11%)                          |                 |
| Other*                  | 5(6.4%)                | 5(7.2%)                                                                                                                                                                                                                                                                                                                                                                                                                                                                                                                                                                                                                                                                                                                                                                                                                                                                                                                                                                                                                                                                                                                                                                                                                                                                                                                                                                                                                                                                                                                                                                                                                                                                                                                                                                                                                                                                                                                                                                                                                                                                                                                        | 0                               |                 |
| Unavailable             | 23(29.5%)              | 23(33.3%)                                                                                                                                                                                                                                                                                                                                                                                                                                                                                                                                                                                                                                                                                                                                                                                                                                                                                                                                                                                                                                                                                                                                                                                                                                                                                                                                                                                                                                                                                                                                                                                                                                                                                                                                                                                                                                                                                                                                                                                                                                                                                                                      | 0                               |                 |
| Outcome                 |                        |                                                                                                                                                                                                                                                                                                                                                                                                                                                                                                                                                                                                                                                                                                                                                                                                                                                                                                                                                                                                                                                                                                                                                                                                                                                                                                                                                                                                                                                                                                                                                                                                                                                                                                                                                                                                                                                                                                                                                                                                                                                                                                                                |                                 | 0.816           |
| Remission               | 29(37.2%)              | 24(34.8%)                                                                                                                                                                                                                                                                                                                                                                                                                                                                                                                                                                                                                                                                                                                                                                                                                                                                                                                                                                                                                                                                                                                                                                                                                                                                                                                                                                                                                                                                                                                                                                                                                                                                                                                                                                                                                                                                                                                                                                                                                                                                                                                      | 5(55.6%)                        | 8-50-C-0-55-1-8 |
| Continuing treatment    | 16(20.5%)              | 15(21.7%)                                                                                                                                                                                                                                                                                                                                                                                                                                                                                                                                                                                                                                                                                                                                                                                                                                                                                                                                                                                                                                                                                                                                                                                                                                                                                                                                                                                                                                                                                                                                                                                                                                                                                                                                                                                                                                                                                                                                                                                                                                                                                                                      | 1(11.1%)                        |                 |
| Deceased/Relapsed       | 14(18%)                | 12(17.4%)                                                                                                                                                                                                                                                                                                                                                                                                                                                                                                                                                                                                                                                                                                                                                                                                                                                                                                                                                                                                                                                                                                                                                                                                                                                                                                                                                                                                                                                                                                                                                                                                                                                                                                                                                                                                                                                                                                                                                                                                                                                                                                                      | 2(22.2%)                        |                 |
| Disease Free            | 10(12.8%)              | 9(13%)                                                                                                                                                                                                                                                                                                                                                                                                                                                                                                                                                                                                                                                                                                                                                                                                                                                                                                                                                                                                                                                                                                                                                                                                                                                                                                                                                                                                                                                                                                                                                                                                                                                                                                                                                                                                                                                                                                                                                                                                                                                                                                                         | 1(11.1%)                        |                 |
| Other: Pallitative care | 1(1.3%)                | 1(1.4)                                                                                                                                                                                                                                                                                                                                                                                                                                                                                                                                                                                                                                                                                                                                                                                                                                                                                                                                                                                                                                                                                                                                                                                                                                                                                                                                                                                                                                                                                                                                                                                                                                                                                                                                                                                                                                                                                                                                                                                                                                                                                                                         | 0                               |                 |
| Unknown                 | 8(10.2%)               | 8(11.6%)                                                                                                                                                                                                                                                                                                                                                                                                                                                                                                                                                                                                                                                                                                                                                                                                                                                                                                                                                                                                                                                                                                                                                                                                                                                                                                                                                                                                                                                                                                                                                                                                                                                                                                                                                                                                                                                                                                                                                                                                                                                                                                                       | 0                               |                 |